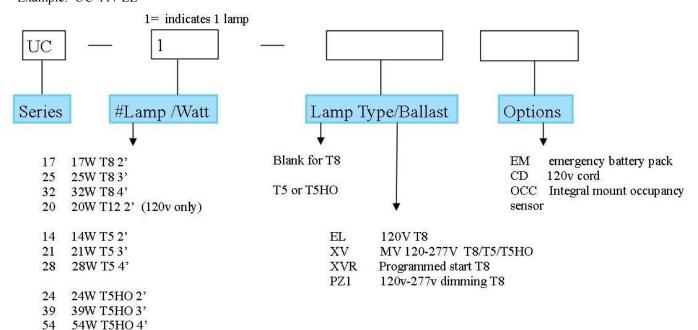

plied.
- Standard diffuser is 100% virgin ribbed white acrylic.

## **Application**

- Commercial/residential
- Kitchens
- Offices
- Laundry rooms
- Closets (over door header)

#### **Options**

- Dimming
- -20° F T8 120-277v instant start.
- Program start
- LBF (T8 low ballast factor)
- HBF (T8 high ballast factor)



#### Accessories

- Emergency battery pack
- 120V cords
- · Integral mount occupancy sensor
- LED lamps

| CDEATINE |
|----------|
| CREATIVE |

| Catalog Number | Туре |
|----------------|------|
|                |      |
|                |      |

# **UC Series**

UNDER CABINET

### **Dimensions**

Dimensions are subject to change. Consult factory for verification.

All configurations/options may not be shown.



Back View



#### Ordering Information

Example: UC-117 EL





54